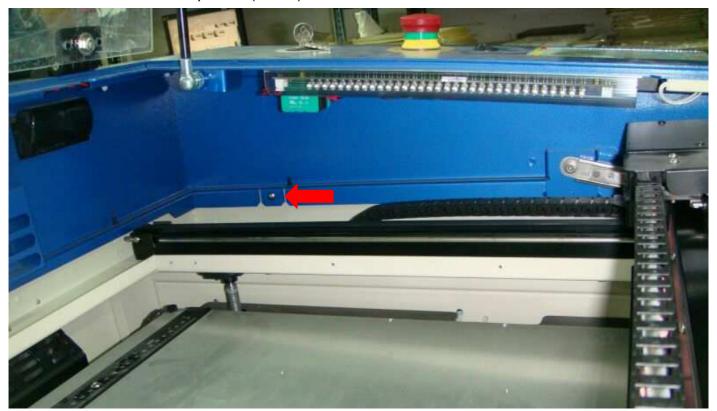

2. Lift the top cover •

3. Please turn the safety lock switch to LOCK status according to the direction shown on the sticker (see picture) to avoid the collapsing of top cover.

4. Changing the Y rollers. Remove the following screws to completely remove the Y rollers.

5. Unscrew the following screws to remove the A roller.