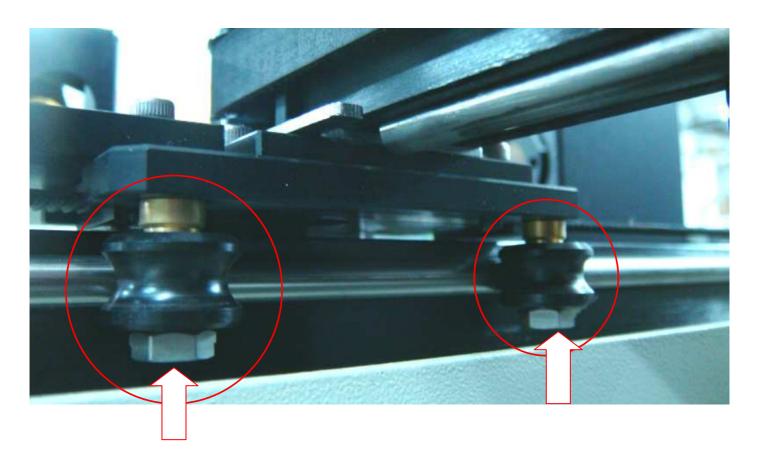

4F-1, 236, Fu-Te 2<sup>nd</sup> Rd., His Chih,

Taipei Hsien, 221, Taiwan

TEL:886-2-6616-6692 · 2694-6687

FAX:886-2-2694-6875 · 2694-5097

## Y Rollers Changing Process Spirit

Version: 1.0 May 20, 2014



## Revision History:

| Version | Date         | Page | CONTENTS      |
|---------|--------------|------|---------------|
| 1.0     | May, 20 2014 |      | First release |



1. Dismount 2 screws of top cover(M4 \*8)







2. Lift the top cover •



3. Please turn the safety lock switch to LOCK status according to the direction shown on the sticker (see picture) to avoid the collapsing of top cover.







4. Changing the Y rollers. Remove the following screws to completely remove the Y rollers.



5. Unscrew the following screws to remove the A roller.