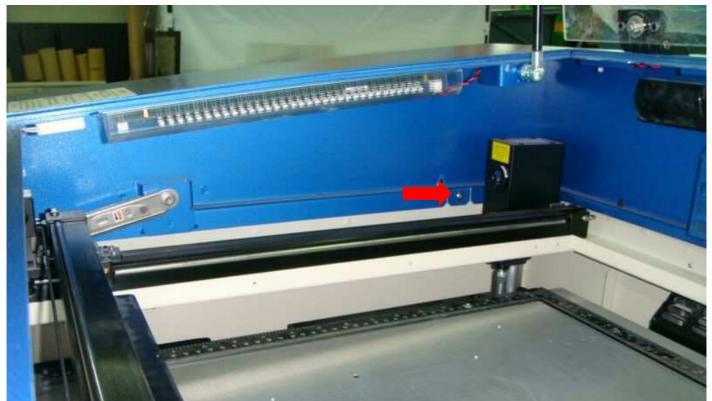

2. Lift the top cover •

3. Please turn the safety lock switch to LOCK status according to the direction shown on the sticker (see picture) to avoid the collapsing of top cover.

4. Changing the Y rollers. Remove the following screws to completely remove the Y rollers.

5. Unscrew the following screws to remove the A roller.