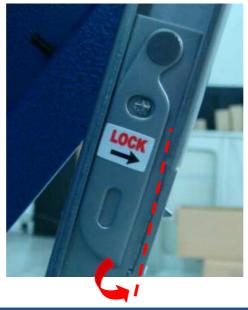

2. Lift the top cover •

3. Please turn the safety lock switch to LOCK status according to the direction shown on the sticker (see picture) to avoid the collapsing of top cover.

4. Changing the Y rollers. Remove the following screws to completely remove the Y rollers.