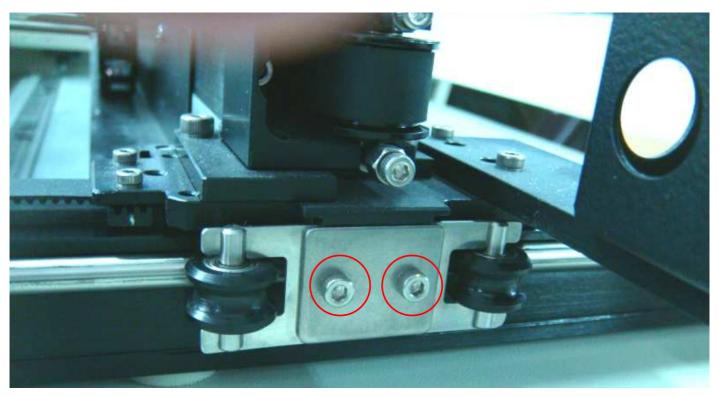

2. Lift the top cover •

3. Please turn the safety lock switch to LOCK status according to the direction shown on the sticker (see picture) to avoid the collapsing of top cover.

4. Changing the Y rollers. Remove the following screws to completely remove the Y rollers.