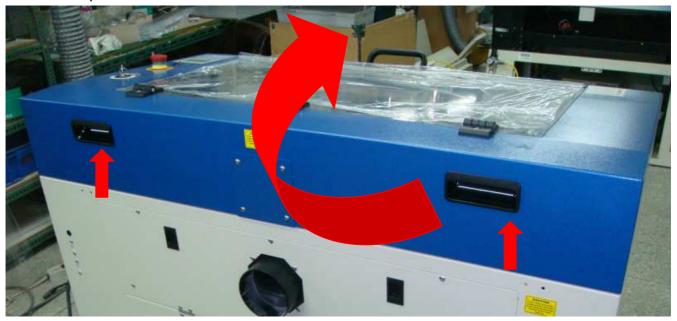

## Revision History:

| Version | Date         | Page | CONTENTS      |
|---------|--------------|------|---------------|
| 1.0     | May, 20 2014 |      | First release |

1. Dismount 2 screws of top cover(M4 \*8)

2. Lift the top cover •

3. Please turn the safety lock switch to LOCK status according to the direction shown on the sticker (see picture) to avoid the collapsing of top cover.

4. Changing the Y rollers. Remove the following screws to completely remove the Y rollers.