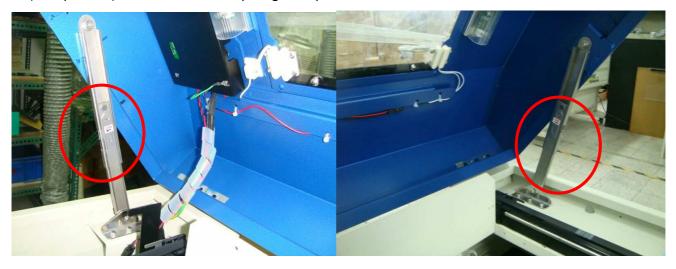

2. Lift the top cover •

3. Please turn the safety lock switch to LOCK status according to the direction shown on the sticker (see picture) to avoid the collapsing of top cover.

4. Changing the Y rollers. Remove the following screws to completely remove the Y rollers.